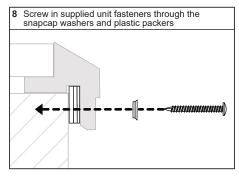

## Fixed Flat Glass Rooflight on PVC kerb

| Kerb Fixing Quantities   |       | ing Quantities                |
|--------------------------|-------|-------------------------------|
| Length of N<br>Unit Side |       | Number of fixings<br>per side |
| 750 and เ                | ınder | 2                             |
| 751 to 1                 | 200   | 3                             |
| 1201 to 1                | 650   | 4                             |
| 1651 to 1                | 950   | 5                             |
| 1951 to 2                | 2250  | 6                             |
| 2251 to 3                | 3000  | 7                             |