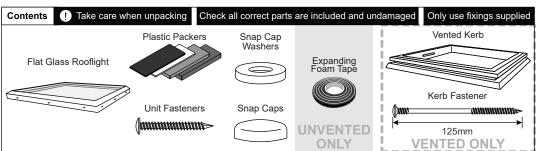

# Fixed Flat Glass Rooflight on builders upstand

| Kerb                     | Fixi  | ng Quantities              |
|--------------------------|-------|----------------------------|
| Length of N<br>Unit Side |       | Number of fixings per side |
| 750 and เ                | ınder | 2                          |
| 751 to 1                 | 200   | 3                          |
| 1201 to 1                | 1650  | 4                          |
| 1651 to 1                | 1950  | 5                          |
| 1951 to 2                | 2250  | 6                          |
| 2251 to 3                | 3000  | 7                          |

| Glass Unit                       | Fixing Quantities |
|----------------------------------|-------------------|
| Length of Nomir<br>Unit Side (mm |                   |
| 899 and under                    | 2                 |
| 900 to 1500                      | 3                 |
| 1501 to 2000                     | 5                 |
| 2001 to 2500                     | 7                 |
| 2501 to 3000                     | 9                 |
| 3001 to 3600                     | 11                |