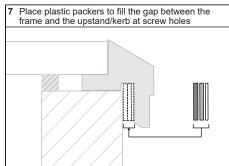

## Fixed Flat Glass Rooflight on PVC kerb

| Kerb Fixing Quantities   |       | ing Quantities                |
|--------------------------|-------|-------------------------------|
| Length of N<br>Unit Side |       | Number of fixings<br>per side |
| 750 and เ                | ınder | 2                             |
| 751 to 1                 | 200   | 3                             |
| 1201 to 1                | 650   | 4                             |
| 1651 to 1                | 950   | 5                             |
| 1951 to 2                | 2250  | 6                             |
| 2251 to 3                | 3000  | 7                             |

#### All Health & Safety Regulations must be followed on site throughout the installation process

WARNING! Flat glass units are heavy.
Some units may require a mechanical lift.

| Glass Unit                       | Fixing Quantities |
|----------------------------------|-------------------|
| Length of Nomir<br>Unit Side (mm |                   |
| 899 and under                    | r 2               |
| 900 to 1500                      | 3                 |
| 1501 to 2000                     | 5                 |
| 2001 to 2500                     | 7                 |
| 2501 to 3000                     | 9                 |
| 3001 to 3600                     | 11                |