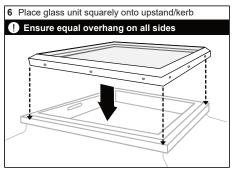

## Fixed Flat Glass Rooflight on PVC kerb

| Kerb Fixing Quantities   |       | ing Quantities                |
|--------------------------|-------|-------------------------------|
| Length of N<br>Unit Side |       | Number of fixings<br>per side |
| 750 and เ                | ınder | 2                             |
| 751 to 1                 | 200   | 3                             |
| 1201 to 1                | 650   | 4                             |
| 1651 to 1                | 950   | 5                             |
| 1951 to 2                | 2250  | 6                             |
| 2251 to 3                | 3000  | 7                             |

#### All Health & Safety Regulations must be followed on site throughout the installation process

WARNING! Flat glass units are heavy.
Some units may require a mechanical lift.

| Glass Unit                       | Fixing Quantities |
|----------------------------------|-------------------|
| Length of Nomir<br>Unit Side (mm |                   |
| 899 and under                    | r 2               |
| 900 to 1500                      | 3                 |
| 1501 to 2000                     | 5                 |
| 2001 to 2500                     | 7                 |
| 2501 to 3000                     | 9                 |
| 3001 to 3600                     | 11                |