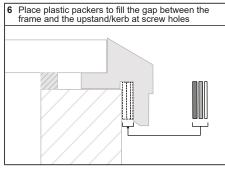

# Fixed Flat Glass Rooflight on builders upstand

| Kerb                     | Fixi  | ng Quantities              |
|--------------------------|-------|----------------------------|
| Length of N<br>Unit Side |       | Number of fixings per side |
| 750 and เ                | ınder | 2                          |
| 751 to 1                 | 200   | 3                          |
| 1201 to 1                | 1650  | 4                          |
| 1651 to 1                | 1950  | 5                          |
| 1951 to 2                | 2250  | 6                          |
| 2251 to 3                | 3000  | 7                          |

| Glass Unit                       | Fixing Quantities |
|----------------------------------|-------------------|
| Length of Nomir<br>Unit Side (mm |                   |
| 899 and under                    | 2                 |
| 900 to 1500                      | 3                 |
| 1501 to 2000                     | 5                 |
| 2001 to 2500                     | 7                 |
| 2501 to 3000                     | 9                 |
| 3001 to 3600                     | 11                |