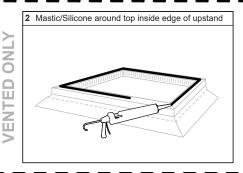

| Λ        | WARNING! Flat glass units are heavy.                                     |      |
|----------|--------------------------------------------------------------------------|------|
| <u> </u> | WARNING! Flat glass units are heavy. Some units may require a mechanical | lift |

| Glass Unit                       | Fixing Quantities |
|----------------------------------|-------------------|
| Length of Nomir<br>Unit Side (mm |                   |
| 899 and under                    | 2                 |
| 900 to 1500                      | 3                 |
| 1501 to 2000                     | 5                 |
| 2001 to 2500                     | 7                 |
| 2501 to 3000                     | 9                 |
| 3001 to 3600                     | 11                |



















**NOVEMBER 2021** PAGE 2 OF 2

### **Flat Glass**

#### **TB400**

## Fixed Flat Glass Rooflight on PVC kerb



| Kerb Fixing Quantities   |       | ing Quantities                |
|--------------------------|-------|-------------------------------|
| Length of N<br>Unit Side |       | Number of fixings<br>per side |
| 750 and เ                | ınder | 2                             |
| 751 to 1                 | 200   | 3                             |
| 1201 to 1                | 650   | 4                             |
| 1651 to 1                | 950   | 5                             |
| 1951 to 2                | 2250  | 6                             |
| 2251 to 3                | 3000  | 7                             |

#### All Health & Safety Regulations must be fol