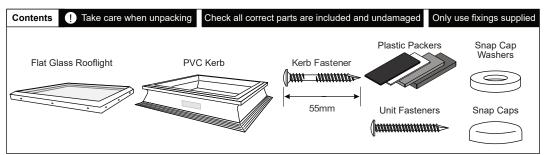

## Fixed Flat Glass Rooflight on PVC kerb

| Kerb Fixing Quantities   |       | ing Quantities                |
|--------------------------|-------|-------------------------------|
| Length of N<br>Unit Side |       | Number of fixings<br>per side |
| 750 and เ                | ınder | 2                             |
| 751 to 1                 | 200   | 3                             |
| 1201 to 1                | 650   | 4                             |
| 1651 to 1                | 950   | 5                             |
| 1951 to 2                | 2250  | 6                             |
| 2251 to 3                | 3000  | 7                             |