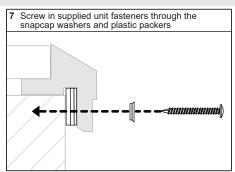

# Fixed Flat Glass Rooflight on builders upstand

| Kerb                     | Fixi  | ng Quantities              |
|--------------------------|-------|----------------------------|
| Length of N<br>Unit Side |       | Number of fixings per side |
| 750 and เ                | ınder | 2                          |
| 751 to 1                 | 200   | 3                          |
| 1201 to 1                | 1650  | 4                          |
| 1651 to 1                | 1950  | 5                          |
| 1951 to 2                | 2250  | 6                          |
| 2251 to 3                | 3000  | 7                          |

| Glass Unit                       | Fixing Quantities |
|----------------------------------|-------------------|
| Length of Nomir<br>Unit Side (mm |                   |
| 899 and under                    | 2                 |
| 900 to 1500                      | 3                 |
| 1501 to 2000                     | 5                 |
| 2001 to 2500                     | 7                 |
| 2501 to 3000                     | 9                 |
| 3001 to 3600                     | 11                |