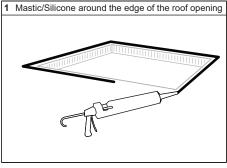

## Fixed Flat Glass Rooflight on PVC kerb

| Kerb Fixing Quantities   |       | ing Quantities                |
|--------------------------|-------|-------------------------------|
| Length of N<br>Unit Side |       | Number of fixings<br>per side |
| 750 and เ                | ınder | 2                             |
| 751 to 1                 | 200   | 3                             |
| 1201 to 1                | 650   | 4                             |
| 1651 to 1                | 950   | 5                             |
| 1951 to 2                | 2250  | 6                             |
| 2251 to 3                | 3000  | 7                             |