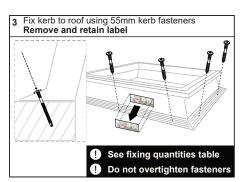

## Fixed Flat Glass Rooflight on PVC kerb

| Kerb Fixing Quantities   |       | ing Quantities                |
|--------------------------|-------|-------------------------------|
| Length of N<br>Unit Side |       | Number of fixings<br>per side |
| 750 and เ                | ınder | 2                             |
| 751 to 1                 | 200   | 3                             |
| 1201 to 1                | 650   | 4                             |
| 1651 to 1                | 950   | 5                             |
| 1951 to 2                | 2250  | 6                             |
| 2251 to 3                | 3000  | 7                             |