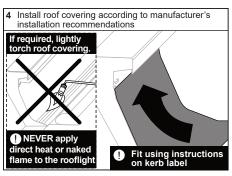

## Fixed Flat Glass Rooflight on PVC kerb

| Kerb Fixing Quantities   |       | ing Quantities                |
|--------------------------|-------|-------------------------------|
| Length of N<br>Unit Side |       | Number of fixings<br>per side |
| 750 and เ                | ınder | 2                             |
| 751 to 1                 | 200   | 3                             |
| 1201 to 1                | 650   | 4                             |
| 1651 to 1                | 950   | 5                             |
| 1951 to 2                | 2250  | 6                             |
| 2251 to 3                | 3000  | 7                             |