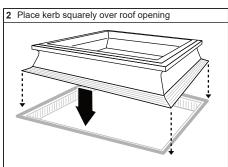

## Fixed Flat Glass Rooflight on PVC kerb

| Kerb Fixing Quantities   |       | ing Quantities                |
|--------------------------|-------|-------------------------------|
| Length of N<br>Unit Side |       | Number of fixings<br>per side |
| 750 and เ                | ınder | 2                             |
| 751 to 1                 | 200   | 3                             |
| 1201 to 1                | 650   | 4                             |
| 1651 to 1                | 950   | 5                             |
| 1951 to 2                | 2250  | 6                             |
| 2251 to 3                | 3000  | 7                             |