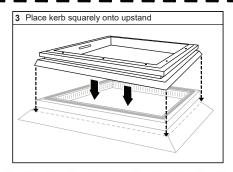

# Fixed Flat Glass Rooflight on builders upstand

| Kerb                     | Fixi  | ng Quantities              |
|--------------------------|-------|----------------------------|
| Length of N<br>Unit Side |       | Number of fixings per side |
| 750 and เ                | ınder | 2                          |
| 751 to 1                 | 200   | 3                          |
| 1201 to 1                | 1650  | 4                          |
| 1651 to 1                | 1950  | 5                          |
| 1951 to 2                | 2250  | 6                          |
| 2251 to 3                | 3000  | 7                          |