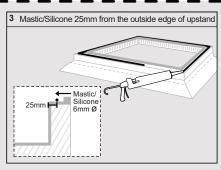

## Fixed Flat Glass Rooflight on PVC kerb

| Kerb Fixing Quantities   |       | ing Quantities                |
|--------------------------|-------|-------------------------------|
| Length of N<br>Unit Side |       | Number of fixings<br>per side |
| 750 and เ                | ınder | 2                             |
| 751 to 1                 | 200   | 3                             |
| 1201 to 1                | 650   | 4                             |
| 1651 to 1                | 950   | 5                             |
| 1951 to 2                | 2250  | 6                             |
| 2251 to 3                | 3000  | 7                             |