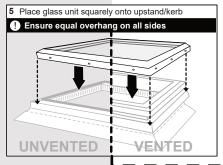

# Fixed Flat Glass Rooflight on builders upstand

| Kerb                     | Fixi  | ng Quantities              |
|--------------------------|-------|----------------------------|
| Length of N<br>Unit Side |       | Number of fixings per side |
| 750 and เ                | ınder | 2                          |
| 751 to 1                 | 200   | 3                          |
| 1201 to 1                | 1650  | 4                          |
| 1651 to 1                | 1950  | 5                          |
| 1951 to 2                | 2250  | 6                          |
| 2251 to 3                | 3000  | 7                          |

| Glass Unit                       | Fixing Quantities |
|----------------------------------|-------------------|
| Length of Nomir<br>Unit Side (mm |                   |
| 899 and under                    | 2                 |
| 900 to 1500                      | 3                 |
| 1501 to 2000                     | 5                 |
| 2001 to 2500                     | 7                 |
| 2501 to 3000                     | 9                 |
| 3001 to 3600                     | 11                |