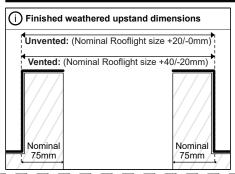

## Fixed Flat Glass Rooflight on PVC kerb

| Kerb Fixing Quantities   |       | ing Quantities                |
|--------------------------|-------|-------------------------------|
| Length of N<br>Unit Side |       | Number of fixings<br>per side |
| 750 and เ                | ınder | 2                             |
| 751 to 1                 | 200   | 3                             |
| 1201 to 1                | 650   | 4                             |
| 1651 to 1                | 950   | 5                             |
| 1951 to 2                | 2250  | 6                             |
| 2251 to 3                | 3000  | 7                             |

#### All Health & Safety Regulations must be followed on site throughout the installation process

WARNING! Flat glass units are heavy.
Some units may require a mechanical lift.

| Glass Unit                       | Fixing Quantities |
|----------------------------------|-------------------|
| Length of Nomir<br>Unit Side (mm |                   |
| 899 and under                    | r 2               |
| 900 to 1500                      | 3                 |
| 1501 to 2000                     | 5                 |
| 2001 to 2500                     | 7                 |
| 2501 to 3000                     | 9                 |
| 3001 to 3600                     | 11                |