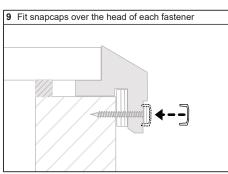

## Fixed Flat Glass Rooflight on PVC kerb

| Kerb Fixing Quantities   |       | ing Quantities                |
|--------------------------|-------|-------------------------------|
| Length of N<br>Unit Side |       | Number of fixings<br>per side |
| 750 and เ                | ınder | 2                             |
| 751 to 1                 | 200   | 3                             |
| 1201 to 1                | 650   | 4                             |
| 1651 to 1                | 950   | 5                             |
| 1951 to 2                | 2250  | 6                             |
| 2251 to 3                | 3000  | 7                             |