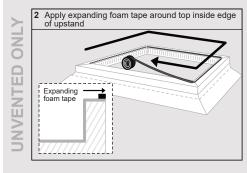

## Fixed Flat Glass Rooflight on PVC kerb

| Kerb Fixing Quantities   |       | ing Quantities                |
|--------------------------|-------|-------------------------------|
| Length of N<br>Unit Side |       | Number of fixings<br>per side |
| 750 and เ                | ınder | 2                             |
| 751 to 1                 | 200   | 3                             |
| 1201 to 1                | 650   | 4                             |
| 1651 to 1                | 950   | 5                             |
| 1951 to 2                | 2250  | 6                             |
| 2251 to 3                | 3000  | 7                             |