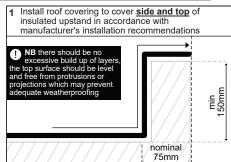

#### All Health & Safety Regulations must be followed on site throughout the installation process

WARNING! Flat glass units are heavy.
Some units may require a mechanical lift.

| Glass Unit                       | Fixing Quantities |
|----------------------------------|-------------------|
| Length of Nomir<br>Unit Side (mm |                   |
| 899 and under                    | r 2               |
| 900 to 1500                      | 3                 |
| 1501 to 2000                     | 5                 |
| 2001 to 2500                     | 7                 |
| 2501 to 3000                     | 9                 |
| 3001 to 3600                     | 11                |