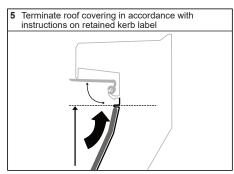

## Fixed Flat Glass Rooflight on PVC kerb

| Kerb Fixing Quantities   |       | ing Quantities                |
|--------------------------|-------|-------------------------------|
| Length of N<br>Unit Side |       | Number of fixings<br>per side |
| 750 and เ                | ınder | 2                             |
| 751 to 1                 | 200   | 3                             |
| 1201 to 1                | 650   | 4                             |
| 1651 to 1                | 950   | 5                             |
| 1951 to 2                | 2250  | 6                             |
| 2251 to 3                | 3000  | 7                             |