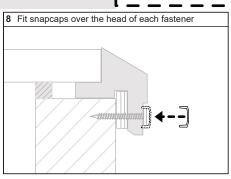

# Fixed Flat Glass Rooflight on builders upstand

| Kerb                     | Fixi  | ng Quantities              |
|--------------------------|-------|----------------------------|
| Length of N<br>Unit Side |       | Number of fixings per side |
| 750 and เ                | ınder | 2                          |
| 751 to 1                 | 200   | 3                          |
| 1201 to 1                | 1650  | 4                          |
| 1651 to 1                | 1950  | 5                          |
| 1951 to 2                | 2250  | 6                          |
| 2251 to 3                | 3000  | 7                          |

| Glass Unit                       | Fixing Quantities |
|----------------------------------|-------------------|
| Length of Nomir<br>Unit Side (mm |                   |
| 899 and under                    | 2                 |
| 900 to 1500                      | 3                 |
| 1501 to 2000                     | 5                 |
| 2001 to 2500                     | 7                 |
| 2501 to 3000                     | 9                 |
| 3001 to 3600                     | 11                |