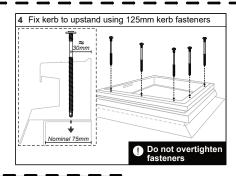

# Fixed Flat Glass Rooflight on builders upstand

| Kerb                     | Fixi  | ng Quantities              |
|--------------------------|-------|----------------------------|
| Length of N<br>Unit Side |       | Number of fixings per side |
| 750 and เ                | ınder | 2                          |
| 751 to 1                 | 200   | 3                          |
| 1201 to 1                | 1650  | 4                          |
| 1651 to 1                | 1950  | 5                          |
| 1951 to 2                | 2250  | 6                          |
| 2251 to 3                | 3000  | 7                          |

| Λ        | WARNING! Flat glass units are heavy.                                     |      |
|----------|--------------------------------------------------------------------------|------|
| <u> </u> | WARNING! Flat glass units are heavy. Some units may require a mechanical | lift |